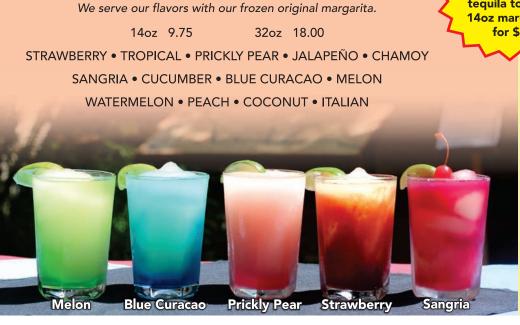

# TRADITIONAL LIME AND TOP SHELF MARGARITAS

Tropical Chamoy Black Volcano

**Monte Negro** 

**Cactus Patch** 

Catalina

**Fields** 

Top shelf margaritas served on the rocks.

| THE ORIGINAL MARGARITA                                                     | 14oz 32oz     |
|----------------------------------------------------------------------------|---------------|
| Tequila, triple sec, and sweet and sour mix                                | 9.00 16.00    |
| EL JIMADOR MARGARITA El Jimador Reposado, Gran Gala and sweet and sour mix | 10.00 19.00   |
| CUERVO RITA Cuervo Gold, Gran Gala and sweet and sour mix                  | . 11.00 21.00 |
| 1800 RITA 1800 Silver, Gran Gala and sweet and sour mix                    | . 12.00 23.00 |
| HORNI RITA Suaza Hornitos Reposado, Gran Gala and sweet and sour mix       | . 13.00 25.00 |
| CAZA RITA Cazadores Reposado, Gran Gala and sweet and sour mix             | . 14.00 27.00 |