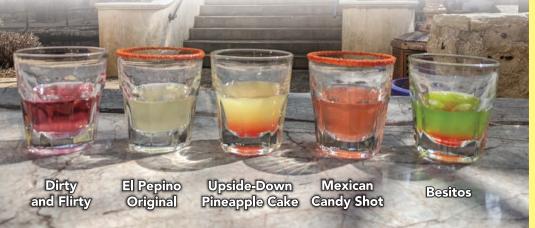

# SHOTS =

Turn any bottled beer to this Mexican favorite.

We provide the ice-cold glass, Clamato, limes, Tabasco,

**MICHELADA** 

| MEXICAN CANDY Tequila, watermelon liqueur and sweet and sour mix 6.00 | ١, |
|-----------------------------------------------------------------------|----|
| BIRTHDAY CAKE UV Cake Vodka, amaretto and pineapple juice 6.00        | )  |
| UPSIDE-DOWN PINEAPPLE CAKE UV Cake vodka, pineapple juice 6.00        | )  |
| DIRTY AND FLIRTY Vodka, peach liqueur and cranberry juice             | )  |
| EL PEPINO ORIGINAL Cucumber vodka, sprite and sweet and sour mix 7.00 | )  |
| JAGER BOMB Jagermiester dropped in an energy drink                    | )  |
| VEGAS BOMB Crown, peach liqueur and energy drink                      | )  |
| BESITOS Rum, melon liqueur, sweet and sour mix and grenadine          | )  |