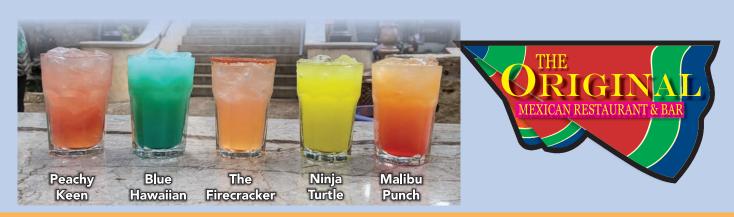

# **COCKTAILS**

| MALIBU PUNCH                                                                        | SHARK ATTACK                                                           |
|-------------------------------------------------------------------------------------|------------------------------------------------------------------------|
| Malibu rum, pineapple juice, grenadine with a splash of orange juice7.50            | Tequila, rum, pineapple & orange juice with a splash of grenadine 7.00 |
| BLUE HAWAIIAN Rum, Blue Curacao, pineapple juice and a splash of coconut cream 7.00 | NINJA TURTLE  Malibu Rum, melon liqueur and pineapple juice            |
| ACAPULCO SAND Horchata with Kahlua and Rum                                          | CUCUMBER COOLER  Cucumber vodka, sprite and sweet and sour mix         |
| THE FIRECRACKER  Cucumber vodka, Watermelon liqueur and sweet and sour mix          | PEACHY KEEN Rum, peach liqueur, strawberry and sweet and sour mix      |